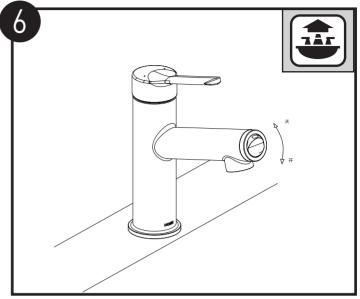

检查漱口水按钮切换正常。

Check that the mouthwash button is switched properly.

固定软管到角阀上,同时确保冷热水管连接满足冷热水控制 要求。

Tighten Hose until secure.Check that hot & cold supply hoses are connected correctly to hot cold water supplies.