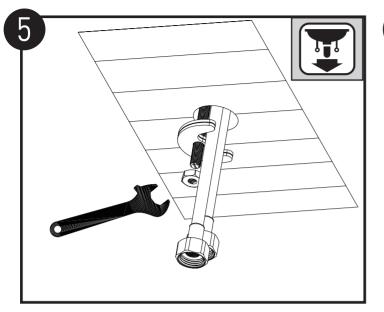

### 产品使用说明 Usage Instructions

- •把手的上下可移动角度范围为 0°-25°。
- 开启漱口水功能时请将按钮按到底。

- •The moving angles of the handle range from 0 to 25 degrees.
- Press the button to the bottom when turning on the mouthwash function.