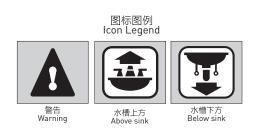

取出配件包中的配件待用。

Take the Mounting Hardware from bag to use.

安装龙头本体(MOEN标示正对用户)。

Install Faucet Body. MOEN logo Faces Customer.

安装垫片和螺母,锁紧螺母至龙头本体完全固定。

Install Washer and Mounting Nut. Tighten Mounting Screws evenly until secure.