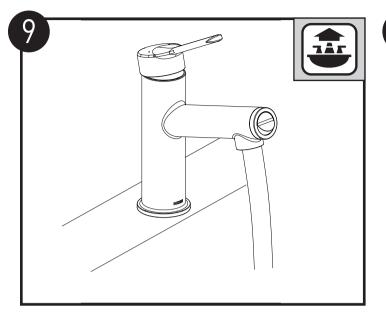

检查漱口水按钮切换正常。

Check that the mouthwash button is switched properly.

固定软管到角阀上,同时确保冷热水管连接满足冷热水控制 要求。

Tighten Hose until secure.Check that hot & cold supply hoses are connected correctly to hot cold water supplies.