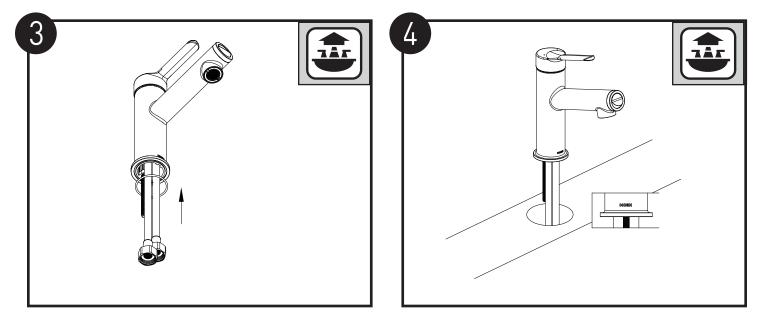

取出配件包中的配件待用。

Take the Mounting Hardware from bag to use.

安装龙头本体(MOEN标示正对用户)。

Install Faucet Body. MOEN logo Faces Customer.

安装垫片和螺母,锁紧螺母至龙头本体完全固定。

Install Washer and Mounting Nut. Tighten Mounting Screws evenly until secure.