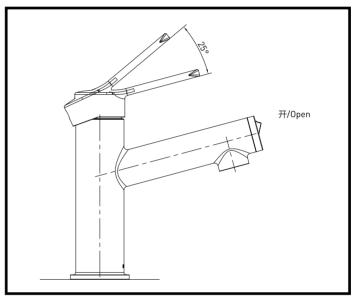

### 产品使用说明 Usage Instructions

- •把手的上下可移动角度范围为 0°-25°。
- 开启漱口水功能时请将按钮按到底。

- •The moving angles of the handle range from 0 to 25 degrees.
- Press the button to the bottom when turning on the mouthwash function.