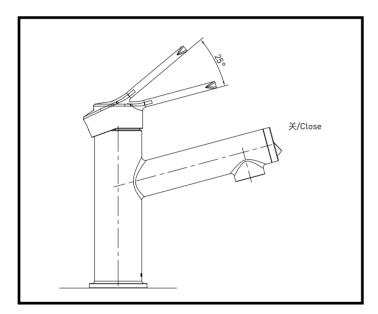

### 产品使用说明 Usage Instructions

- •把手的上下可移动角度范围为 0°-25°。
- 开启漱口水功能时请将按钮按到底。

- •The moving angles of the handle range from 0 to 25 degrees.
- Press the button to the bottom when turning on the mouthwash function.