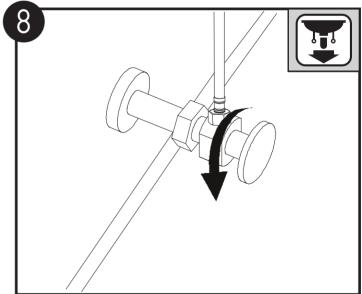

取出配件包中的配件待用。

Take the Mounting Hardware from bag to use.

安装龙头本体(MOEN标示正对用户)。

Install Faucet Body. MOEN logo Faces Customer.

安装垫片和螺母,锁紧螺母至龙头本体完全固定。

Install Washer and Mounting Nut. Tighten Mounting Screws evenly until secure.