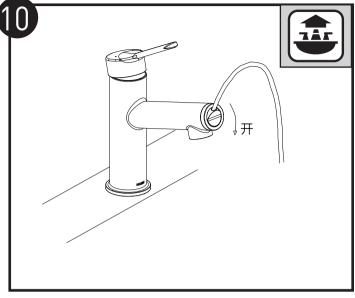

打开角阀,检查泄漏。

Turn on shut off valves and check for leaks.

打开把手,检查下方出水口水流是否顺畅。

Open the handle and check the flow water from the lower outlet is smooth.

将按钮按到底,检查上方出水口水流是否顺畅。 如果水流不畅,请参考下一步。

Press the button to the bottom to check whether the water flow at the upper outlet is smooth.