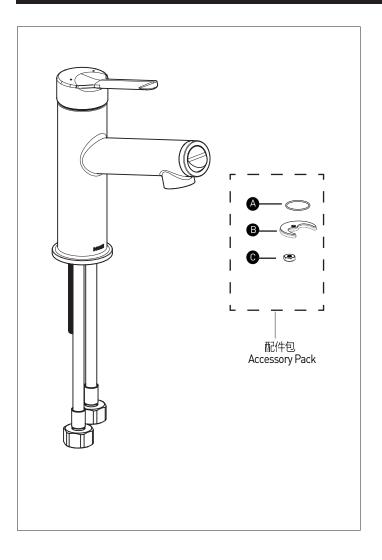

#### 零件清单

- A. O型圈
- B. 垫片
- C. 安装螺母

#### Parts List

- A. O-ring
- B. Wsaher
- C. Mounting Nut

07/51/2025 INS15056A Released 00

取出配件包中的配件待用。

Take the Mounting Hardware from bag to use.

安装龙头本体(MOEN标示正对用户)。

Install Faucet Body. MOEN logo Faces Customer.

安装垫片和螺母,锁紧螺母至龙头本体完全固定。

Install Washer and Mounting Nut. Tighten Mounting Screws evenly until secure.