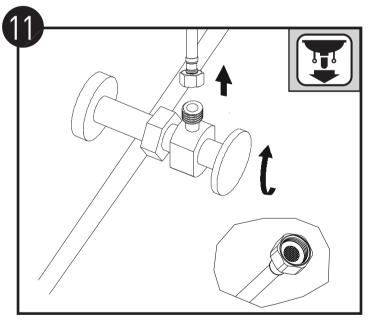

If the flow is not smooth, please refer to the next step.

关闭角阀,旋下进水管,清洗进水管螺母中的滤网垫片; 清洗后重新旋紧进水管并打开角阀。

Close the Angle valve, unscrew the water inlet pipe, and clean the filter gasket in the water inlet nut. Tighten the inlet pipe and open the Angle valve after cleaning.