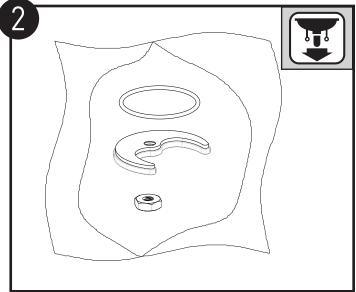

取出配件包中的配件待用。

Take the Mounting Hardware from bag to use.

安装龙头本体(MOEN标示正对用户)。

Install Faucet Body. MOEN logo Faces Customer.

安装垫片和螺母,锁紧螺母至龙头本体完全固定。

Install Washer and Mounting Nut. Tighten Mounting Screws evenly until secure.