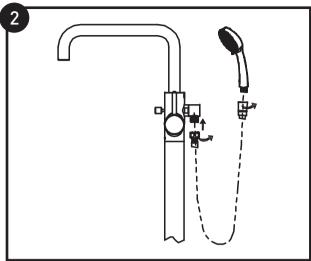

# MOEN®摩恩

将手持花洒组件连接到龙头上。

Connect the handheld shower to the faucet.

在离地面至少5mm处切割保护罩。

Cut the protect cover and make sure at least 5mm excluded from ground.

将密封塞头卸掉。

Remove the screw cover .

将热(红色)/冷(蓝色)供水管连接到供水系统中。