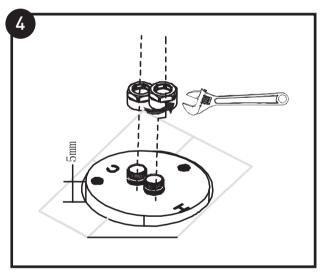

# MOEN®摩恩

将手持花洒组件连接到龙头上。

Connect the handheld shower to the faucet.

在离地面至少5mm处切割保护罩。

Cut the protect cover and make sure at least 5mm excluded from ground.

将密封塞头卸掉。

Remove the screw cover .

将热(红色)/冷(蓝色)供水管连接到供水系统中。