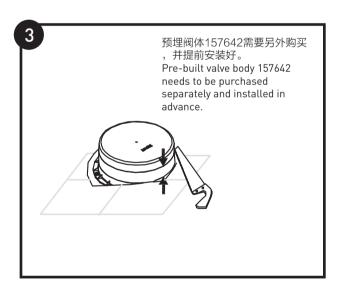

# MOEN®摩恩

将手持花洒组件连接到龙头上。

Connect the handheld shower to the faucet.

在离地面至少5mm处切割保护罩。

Cut the protect cover and make sure at least 5mm excluded from ground.

将密封塞头卸掉。

Remove the screw cover .

将热(红色)/冷(蓝色)供水管连接到供水系统中。