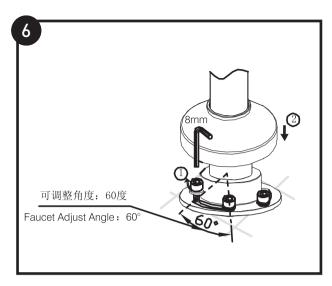

# MOEN®摩恩

将手持花洒组件连接到龙头上。

Connect the handheld shower to the faucet.

在离地面至少5mm处切割保护罩。

Cut the protect cover and make sure at least 5mm excluded from ground.

将密封塞头卸掉。

Remove the screw cover .

将热(红色)/冷(蓝色)供水管连接到供水系统中。

开启供水阀,检查龙头供水管跟供水系统连接处是否有渗漏。 后将龙头固定在供水系统中。

Turn on the water supplying, check the sealing connection between hose and supply system; and then fix faucet on the Rough-in.