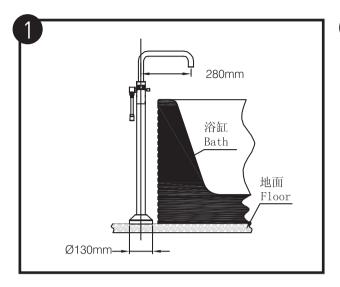

# MOEN®摩恩

将手持花洒组件连接到龙头上。

Connect the handheld shower to the faucet.

在离地面至少5mm处切割保护罩。

Cut the protect cover and make sure at least 5mm excluded from ground.

将密封塞头卸掉。

Remove the screw cover .

将热(红色)/冷(蓝色)供水管连接到供水系统中。

开启供水阀,检查龙头供水管跟供水系统连接处是否有渗漏。 后将龙头固定在供水系统中。

Turn on the water supplying, check the sealing connection between hose and supply system; and then fix faucet on the Rough-in.