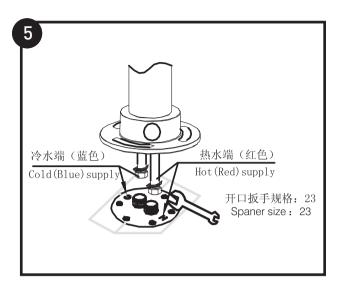

# MOEN®摩恩

将手持花洒组件连接到龙头上。

Connect the handheld shower to the faucet.

在离地面至少5mm处切割保护罩。

Cut the protect cover and make sure at least 5mm excluded from ground.

将密封塞头卸掉。

Remove the screw cover .

将热(红色)/冷(蓝色)供水管连接到供水系统中。

开启供水阀,检查龙头供水管跟供水系统连接处是否有渗漏。 后将龙头固定在供水系统中。

Turn on the water supplying, check the sealing connection between hose and supply system; and then fix faucet on the Rough-in.